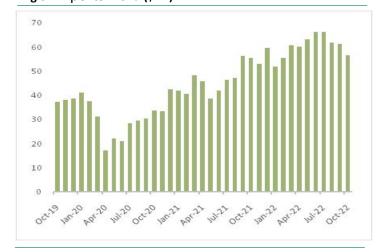

# **Highlights:**

- India's trade deficit widened in October as exports saw a sharp fall amid a global growth slowdown.
- The trade gap widened to \$26.91 billion in October compared with \$25.7 billion in September 2022. Exports contracted 16.6% YoY to \$29.8 billion. Imports rose 5.7% YoY to \$56.7 billion. On MoM basis, exports contracted 16% in October, while imports contracted 7.3%.
- Non-petroleum, non-gems and jewellery exports in October were at \$21.7 billion, a fall of 16.9% YoY. Non-petroleum, non-gems and jewellery imports were at \$34.4 billion, a growth of 4.6% YoY.

Sutapa Biswas Research Analyst (Economy) 9836020612 sutapa.biswas@smifs.com

Fig 1: Exports Trend (\$Bn)

Soure: Mospi, SMIFS Research

Fig 3: Imports Trend (\$Bn)

Soure: Mospi, SMIFS Research

Tab 1: Exports Table