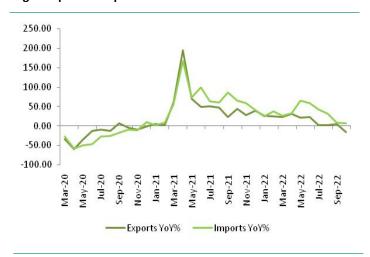

Soure: Mospi, SMIFS Research

Fig 4: Exports—Imports Growth YoY%

Soure: Mospi,, SMIFS Research

Fig 4: Trade Balance Trend (\$Bn)

Soure: Mospi,, SMIFS Research

Tab 2: Imports Table

|                                              |        | · · · ·    |          |          |            |
|----------------------------------------------|--------|------------|----------|----------|------------|
|                                              | Y0Y    |            |          |          |            |
|                                              | Oct-22 | Apr-Oct-22 | Oct-22   | Oct-21   | Apr-Oct-22 |
| Vegetable Oil                                | -3.44  | 20.75      | 1580.63  | 1636.90  | 12678.36   |
| Pulses                                       | -45.88 | -34.04     | 204.81   | 378.41   | 800.59     |
| Fertilisers, Crude & manufactured            | 161.37 | 71.90      | 2105.03  | 805.39   | 10484.48   |
| Metaliferrous ores & other minerals          | -8.40  | 19.27      | 728.11   | 794.86   | 5753.06    |
| Coal, Coke & Briquettes, etc                 | -3.95  | 119.51     | 3178.07  | 3308.85  | 33516.00   |
| Petroleum, Crude & products                  | 29.10  | 60.10      | 15852.43 | 12278.88 | 130982.88  |
| Wood & Wood products                         | 22.21  | 23.24      | 575.89   | 471.24   | 4298.50    |
| Organic & Inorganic Chemicals                | -10.45 | 26.88      | 2359.02  | 2634.16  | 21106.04   |
| Dyeing/tanning/colouring materials           | -26.23 | 10.72      | 304.77   | 413.11   | 2377.36    |
| Artificial resins, plastic materials, etc.   | 2.14   | 29.30      | 1762.40  | 1725.40  | 14185.09   |
| Chemical material & products                 | -8.43  | 11.82      | 855.67   | 934.43   | 7332.64    |
| Pearls, precious & Semiprecious stones       | -13.00 | 8.99       | 2159.93  | 2482.70  | 18763.13   |
| Iron & Steel                                 | 37.85  | 31.02      | 1991.41  | 1444.65  | 12033.28   |
| Non-ferrous metals                           | 7.83   | 24.92      | 1539.70  | 1427.90  | 11721.09   |
| Machine tools                                | -4.59  | 0.49       | 383.79   | 402.27   | 2513.92    |
| Machinery, electrical & nonelectrical        | 2.72   | 17.82      | 3632.12  | 3536.06  | 25545.37   |
| Transport equipment                          | 27.19  | 27.15      | 2495.03  | 1961.71  | 14065.21   |
| Professional instrument, Optical goods, etc. | 8.21   | -1.74      | 506.31   | 467.89   | 3949.79    |
| Electronic goods                             | -9.21  | 18.36      | 6200.22  | 6828.85  | 45988.64   |
| Medicinal & Pharmaceutical products          | -2.26  | -14.20     | 642.78   | 657.64   | 4709.20    |
| Gold                                         | -27.47 | -17.38     | 3700.15  | 5101.70  | 23965.84   |
| Silver                                       | -34.80 | 214.63     | 585.09   | 897.35   | 4793.31    |