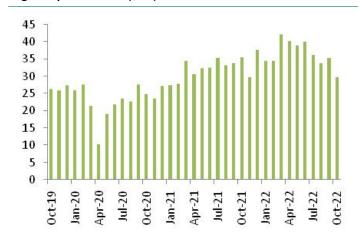

# **Highlights:**

- India's trade deficit widened in October as exports saw a sharp fall amid a global growth slowdown.
- The trade gap widened to \$26.91 billion in October compared with \$25.7 billion in September 2022. Exports contracted 16.6% YoY to \$29.8 billion. Imports rose 5.7% YoY to \$56.7 billion. On MoM basis, exports contracted 16% in October, while imports contracted 7.3%.
- Non-petroleum, non-gems and jewellery exports in October were at \$21.7 billion, a fall of 16.9% YoY. Non-petroleum, non-gems and jewellery imports were at \$34.4 billion, a growth of 4.6% YoY.

Sutapa Biswas Research Analyst (Economy) 9836020612 sutapa.biswas@smifs.com

Fig 1: Exports Trend (\$Bn)

Soure: Mospi, SMIFS Research

Fig 3: Imports Trend (\$Bn)

Soure: Mospi, SMIFS Research

Tab 1: Exports Table