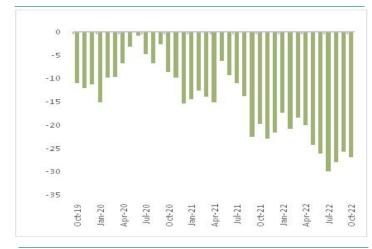

# **Trade Deficit Widens In October As Exports Fall**

| Event         | Actual    | Consensus | Previous  |
|---------------|-----------|-----------|-----------|
| Trade Balance | \$-26.91B | \$-26B    | \$-25.71B |
| Exports       | \$29.78B  | \$36B     | \$35.45B  |
| Imports       | \$56.69B  | \$62B     | \$61.16B  |

# **Highlights:**

- India's trade deficit widened in October as exports saw a sharp fall amid a global growth slowdown.
- The trade gap widened to \$26.91 billion in October compared with \$25.7 billion in September 2022. Exports contracted 16.6% YoY to \$29.8 billion. Imports rose 5.7% YoY to \$56.7 billion. On MoM basis, exports contracted 16% in October, while imports contracted 7.3%.
- Non-petroleum, non-gems and jewellery exports in October were at \$21.7 billion, a fall of 16.9% YoY. Non-petroleum, non-gems and jewellery imports were at \$34.4 billion, a growth of 4.6% YoY.

Soure: Mospi, SMIFS Research

Fig 4: Exports—Imports Growth YoY%

Soure: Mospi,, SMIFS Research

Fig 4: Trade Balance Trend (\$Bn)

Soure: Mospi,, SMIFS Research

Tab 2: Imports Table

|                                              |        | · · · ·    |          |          |            |
|----------------------------------------------|--------|------------|----------|----------|------------|
|                                              | Y0Y    |            |          |          |            |
|                                              | Oct-22 | Apr-Oct-22 | Oct-22   | Oct-21   | Apr-Oct-22 |
| Vegetable Oil                                | -3.44  | 20.75      | 1580.63  | 1636.90  | 12678.36   |
| Pulses                                       | -45.88 | -34.04     | 204.81   | 378.41   | 800.59     |
| Fertilisers, Crude & manufactured            | 161.37 | 71.90      | 2105.03  | 805.39   | 10484.48   |
| Metaliferrous ores & other minerals          | -8.40  | 19.27      | 728.11   | 794.86   | 5753.06    |
| Coal, Coke & Briquettes, etc                 | -3.95  | 119.51     | 3178.07  | 3308.85  | 33516.00   |
| Petroleum, Crude & products                  | 29.10  | 60.10      | 15852.43 | 12278.88 | 130982.88  |
| Wood & Wood products                         | 22.21  | 23.24      | 575.89   | 471.24   | 4298.50    |
| Organic & Inorganic Chemicals                | -10.45 | 26.88      | 2359.02  | 2634.16  | 21106.04   |
| Dyeing/tanning/colouring materials           | -26.23 | 10.72      | 304.77   | 413.11   | 2377.36    |
| Artificial resins, plastic materials, etc.   | 2.14   | 29.30      | 1762.40  | 1725.40  | 14185.09   |
| Chemical material & products                 | -8.43  | 11.82      | 855.67   | 934.43   | 7332.64    |
| Pearls, precious & Semiprecious stones       | -13.00 | 8.99       | 2159.93  | 2482.70  | 18763.13   |
| Iron & Steel                                 | 37.85  | 31.02      | 1991.41  | 1444.65  | 12033.28   |
| Non-ferrous metals                           | 7.83   | 24.92      | 1539.70  | 1427.90  | 11721.09   |
| Machine tools                                | -4.59  | 0.49       | 383.79   | 402.27   | 2513.92    |
| Machinery, electrical & nonelectrical        | 2.72   | 17.82      | 3632.12  | 3536.06  | 25545.37   |
| Transport equipment                          | 27.19  | 27.15      | 2495.03  | 1961.71  | 14065.21   |
| Professional instrument, Optical goods, etc. | 8.21   | -1.74      | 506.31   | 467.89   | 3949.79    |
| Electronic goods                             | -9.21  | 18.36      | 6200.22  | 6828.85  | 45988.64   |
| Medicinal & Pharmaceutical products          | -2.26  | -14.20     | 642.78   | 657.64   | 4709.20    |
| Gold                                         | -27.47 | -17.38     | 3700.15  | 5101.70  | 23965.84   |
| Silver                                       | -34.80 | 214.63     | 585.09   | 897.35   | 4793.31    |