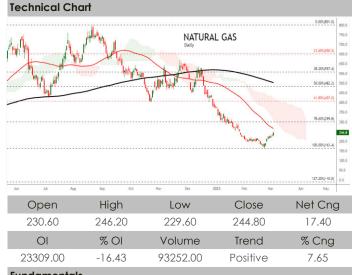

#### MARKET MOVEMENT

| Unit          | Last                                                                                                                                                                         | % Cng                                                                                                                                                                                                                                                                                  | Weekly                                                                                                                                                                                                                                                                                                                                              | Monthly                                                                                                                                                                                                                                                                                                                                                                                                                                              | YTD                                                                                                                                                                                                                                                                                                                                                                                                                                                                                                                           | Yearly                                                                                                                                                                                                                                                                                                                                                                                                                                                                                                                      | 50DMA                                                                                                                                                                                                                                                                                                                                                                                                                                                                                                                                 | 100DMA                                                                                                                                                                                                                                                                                                                                                                                                                                                                                                                                | 200DMA                                                                                                                                                                                                                                                                                                                                                                                                                                                                                                                   |
|---------------|------------------------------------------------------------------------------------------------------------------------------------------------------------------------------|----------------------------------------------------------------------------------------------------------------------------------------------------------------------------------------------------------------------------------------------------------------------------------------|-----------------------------------------------------------------------------------------------------------------------------------------------------------------------------------------------------------------------------------------------------------------------------------------------------------------------------------------------------|------------------------------------------------------------------------------------------------------------------------------------------------------------------------------------------------------------------------------------------------------------------------------------------------------------------------------------------------------------------------------------------------------------------------------------------------------|-------------------------------------------------------------------------------------------------------------------------------------------------------------------------------------------------------------------------------------------------------------------------------------------------------------------------------------------------------------------------------------------------------------------------------------------------------------------------------------------------------------------------------|-----------------------------------------------------------------------------------------------------------------------------------------------------------------------------------------------------------------------------------------------------------------------------------------------------------------------------------------------------------------------------------------------------------------------------------------------------------------------------------------------------------------------------|---------------------------------------------------------------------------------------------------------------------------------------------------------------------------------------------------------------------------------------------------------------------------------------------------------------------------------------------------------------------------------------------------------------------------------------------------------------------------------------------------------------------------------------|---------------------------------------------------------------------------------------------------------------------------------------------------------------------------------------------------------------------------------------------------------------------------------------------------------------------------------------------------------------------------------------------------------------------------------------------------------------------------------------------------------------------------------------|--------------------------------------------------------------------------------------------------------------------------------------------------------------------------------------------------------------------------------------------------------------------------------------------------------------------------------------------------------------------------------------------------------------------------------------------------------------------------------------------------------------------------|
| 1 Kg          | 55721.00                                                                                                                                                                     | -0.03                                                                                                                                                                                                                                                                                  | 0.52                                                                                                                                                                                                                                                                                                                                                | -2.57                                                                                                                                                                                                                                                                                                                                                                                                                                                | 1.28                                                                                                                                                                                                                                                                                                                                                                                                                                                                                                                          | 7.63                                                                                                                                                                                                                                                                                                                                                                                                                                                                                                                        | SELL                                                                                                                                                                                                                                                                                                                                                                                                                                                                                                                                  | BUY                                                                                                                                                                                                                                                                                                                                                                                                                                                                                                                                   | BUY                                                                                                                                                                                                                                                                                                                                                                                                                                                                                                                      |
| 30 Kg         | 64401.00                                                                                                                                                                     | 0.57                                                                                                                                                                                                                                                                                   | 1.53                                                                                                                                                                                                                                                                                                                                                | -6.43                                                                                                                                                                                                                                                                                                                                                                                                                                                | -7.22                                                                                                                                                                                                                                                                                                                                                                                                                                                                                                                         | -5.16                                                                                                                                                                                                                                                                                                                                                                                                                                                                                                                       | SELL                                                                                                                                                                                                                                                                                                                                                                                                                                                                                                                                  | SELL                                                                                                                                                                                                                                                                                                                                                                                                                                                                                                                                  | BUY                                                                                                                                                                                                                                                                                                                                                                                                                                                                                                                      |
| 100 Tr. Oz    | 1853.34                                                                                                                                                                      | -0.08                                                                                                                                                                                                                                                                                  | 2.54                                                                                                                                                                                                                                                                                                                                                | -3.76                                                                                                                                                                                                                                                                                                                                                                                                                                                | 1.77                                                                                                                                                                                                                                                                                                                                                                                                                                                                                                                          | -4.14                                                                                                                                                                                                                                                                                                                                                                                                                                                                                                                       | SELL                                                                                                                                                                                                                                                                                                                                                                                                                                                                                                                                  | BUY                                                                                                                                                                                                                                                                                                                                                                                                                                                                                                                                   | BUY                                                                                                                                                                                                                                                                                                                                                                                                                                                                                                                      |
| 5000 Tr. Oz   | 21.249                                                                                                                                                                       | 0.11                                                                                                                                                                                                                                                                                   | 2.28                                                                                                                                                                                                                                                                                                                                                | -10.49                                                                                                                                                                                                                                                                                                                                                                                                                                               | -11.38                                                                                                                                                                                                                                                                                                                                                                                                                                                                                                                        | -15.64                                                                                                                                                                                                                                                                                                                                                                                                                                                                                                                      | SELL                                                                                                                                                                                                                                                                                                                                                                                                                                                                                                                                  | SELL                                                                                                                                                                                                                                                                                                                                                                                                                                                                                                                                  | BUY                                                                                                                                                                                                                                                                                                                                                                                                                                                                                                                      |
| 100 BBL       | 6503.00                                                                                                                                                                      | 1.03                                                                                                                                                                                                                                                                                   | 2.54                                                                                                                                                                                                                                                                                                                                                | 0.62                                                                                                                                                                                                                                                                                                                                                                                                                                                 | -0.79                                                                                                                                                                                                                                                                                                                                                                                                                                                                                                                         | -22.03                                                                                                                                                                                                                                                                                                                                                                                                                                                                                                                      | BUY                                                                                                                                                                                                                                                                                                                                                                                                                                                                                                                                   | SELL                                                                                                                                                                                                                                                                                                                                                                                                                                                                                                                                  | SELL                                                                                                                                                                                                                                                                                                                                                                                                                                                                                                                     |
| 1250 mmBtu    | 244.80                                                                                                                                                                       | 7.65                                                                                                                                                                                                                                                                                   | 15.58                                                                                                                                                                                                                                                                                                                                               | 9.24                                                                                                                                                                                                                                                                                                                                                                                                                                                 | -35.20                                                                                                                                                                                                                                                                                                                                                                                                                                                                                                                        | -32.02                                                                                                                                                                                                                                                                                                                                                                                                                                                                                                                      | SELL                                                                                                                                                                                                                                                                                                                                                                                                                                                                                                                                  | SELL                                                                                                                                                                                                                                                                                                                                                                                                                                                                                                                                  | SELL                                                                                                                                                                                                                                                                                                                                                                                                                                                                                                                     |
| 1,000 Barrels | 79.68                                                                                                                                                                        | 1.94                                                                                                                                                                                                                                                                                   | 2.14                                                                                                                                                                                                                                                                                                                                                | -0.55                                                                                                                                                                                                                                                                                                                                                                                                                                                | -4.61                                                                                                                                                                                                                                                                                                                                                                                                                                                                                                                         | 1.47                                                                                                                                                                                                                                                                                                                                                                                                                                                                                                                        | BUY                                                                                                                                                                                                                                                                                                                                                                                                                                                                                                                                   | SELL                                                                                                                                                                                                                                                                                                                                                                                                                                                                                                                                  | SELL                                                                                                                                                                                                                                                                                                                                                                                                                                                                                                                     |
| 10000 mmBtu   | 3.01                                                                                                                                                                         | 8.82                                                                                                                                                                                                                                                                                   | 15.58                                                                                                                                                                                                                                                                                                                                               | 9.24                                                                                                                                                                                                                                                                                                                                                                                                                                                 | -35.20                                                                                                                                                                                                                                                                                                                                                                                                                                                                                                                        | -32.02                                                                                                                                                                                                                                                                                                                                                                                                                                                                                                                      | SELL                                                                                                                                                                                                                                                                                                                                                                                                                                                                                                                                  | SELL                                                                                                                                                                                                                                                                                                                                                                                                                                                                                                                                  | SELL                                                                                                                                                                                                                                                                                                                                                                                                                                                                                                                     |
| 5MT           | 209.30                                                                                                                                                                       | -0.19                                                                                                                                                                                                                                                                                  | 0.65                                                                                                                                                                                                                                                                                                                                                | -7.35                                                                                                                                                                                                                                                                                                                                                                                                                                                | 0.38                                                                                                                                                                                                                                                                                                                                                                                                                                                                                                                          | -30.96                                                                                                                                                                                                                                                                                                                                                                                                                                                                                                                      | SELL                                                                                                                                                                                                                                                                                                                                                                                                                                                                                                                                  | SELL                                                                                                                                                                                                                                                                                                                                                                                                                                                                                                                                  | SELL                                                                                                                                                                                                                                                                                                                                                                                                                                                                                                                     |
| 2500Kg        | 756.65                                                                                                                                                                       | -0.85                                                                                                                                                                                                                                                                                  | 0.82                                                                                                                                                                                                                                                                                                                                                | -3.93                                                                                                                                                                                                                                                                                                                                                                                                                                                | 5.28                                                                                                                                                                                                                                                                                                                                                                                                                                                                                                                          | -7.32                                                                                                                                                                                                                                                                                                                                                                                                                                                                                                                       | SELL                                                                                                                                                                                                                                                                                                                                                                                                                                                                                                                                  | BUY                                                                                                                                                                                                                                                                                                                                                                                                                                                                                                                                   | BUY                                                                                                                                                                                                                                                                                                                                                                                                                                                                                                                      |
| 5MT           | 183.25                                                                                                                                                                       | -0.19                                                                                                                                                                                                                                                                                  | 0.33                                                                                                                                                                                                                                                                                                                                                | -1.95                                                                                                                                                                                                                                                                                                                                                                                                                                                | -2.94                                                                                                                                                                                                                                                                                                                                                                                                                                                                                                                         | -2.42                                                                                                                                                                                                                                                                                                                                                                                                                                                                                                                       | SELL                                                                                                                                                                                                                                                                                                                                                                                                                                                                                                                                  | SELL                                                                                                                                                                                                                                                                                                                                                                                                                                                                                                                                  | BUY                                                                                                                                                                                                                                                                                                                                                                                                                                                                                                                      |
| 5MT           | 268.50                                                                                                                                                                       | -0.11                                                                                                                                                                                                                                                                                  | 0.94                                                                                                                                                                                                                                                                                                                                                | -9.35                                                                                                                                                                                                                                                                                                                                                                                                                                                | 0.19                                                                                                                                                                                                                                                                                                                                                                                                                                                                                                                          | -18.29                                                                                                                                                                                                                                                                                                                                                                                                                                                                                                                      | SELL                                                                                                                                                                                                                                                                                                                                                                                                                                                                                                                                  | SELL                                                                                                                                                                                                                                                                                                                                                                                                                                                                                                                                  | SELL                                                                                                                                                                                                                                                                                                                                                                                                                                                                                                                     |
| 25 Tonnes     | 2391.00                                                                                                                                                                      | -0.13                                                                                                                                                                                                                                                                                  | -0.79                                                                                                                                                                                                                                                                                                                                               | -8.12                                                                                                                                                                                                                                                                                                                                                                                                                                                | -14.96                                                                                                                                                                                                                                                                                                                                                                                                                                                                                                                        | -36.44                                                                                                                                                                                                                                                                                                                                                                                                                                                                                                                      | BUY                                                                                                                                                                                                                                                                                                                                                                                                                                                                                                                                   | BUY                                                                                                                                                                                                                                                                                                                                                                                                                                                                                                                                   | BUY                                                                                                                                                                                                                                                                                                                                                                                                                                                                                                                      |
| 25,000 Lbs.   | 8930.00                                                                                                                                                                      | 0.07                                                                                                                                                                                                                                                                                   | -2.34                                                                                                                                                                                                                                                                                                                                               | -1.44                                                                                                                                                                                                                                                                                                                                                                                                                                                | -7.17                                                                                                                                                                                                                                                                                                                                                                                                                                                                                                                         | -14.33                                                                                                                                                                                                                                                                                                                                                                                                                                                                                                                      | SELL                                                                                                                                                                                                                                                                                                                                                                                                                                                                                                                                  | BUY                                                                                                                                                                                                                                                                                                                                                                                                                                                                                                                                   | BUY                                                                                                                                                                                                                                                                                                                                                                                                                                                                                                                      |
| 5 Tonnes      | 2122.50                                                                                                                                                                      | 0.21                                                                                                                                                                                                                                                                                   | 1.27                                                                                                                                                                                                                                                                                                                                                | -1.03                                                                                                                                                                                                                                                                                                                                                                                                                                                | -7.37                                                                                                                                                                                                                                                                                                                                                                                                                                                                                                                         | -12.48                                                                                                                                                                                                                                                                                                                                                                                                                                                                                                                      | SELL                                                                                                                                                                                                                                                                                                                                                                                                                                                                                                                                  | SELL                                                                                                                                                                                                                                                                                                                                                                                                                                                                                                                                  | SELL                                                                                                                                                                                                                                                                                                                                                                                                                                                                                                                     |
| 250 Kg        | 24570.00                                                                                                                                                                     | 1.7                                                                                                                                                                                                                                                                                    | -7.35                                                                                                                                                                                                                                                                                                                                               | -15.28                                                                                                                                                                                                                                                                                                                                                                                                                                               | 19.82                                                                                                                                                                                                                                                                                                                                                                                                                                                                                                                         | -9.37                                                                                                                                                                                                                                                                                                                                                                                                                                                                                                                       | SELL                                                                                                                                                                                                                                                                                                                                                                                                                                                                                                                                  | SELL                                                                                                                                                                                                                                                                                                                                                                                                                                                                                                                                  | SELL                                                                                                                                                                                                                                                                                                                                                                                                                                                                                                                     |
| 5 Tonnes      | 3033.50                                                                                                                                                                      | -0.31                                                                                                                                                                                                                                                                                  | -0.98                                                                                                                                                                                                                                                                                                                                               | -8.34                                                                                                                                                                                                                                                                                                                                                                                                                                                | -13.61                                                                                                                                                                                                                                                                                                                                                                                                                                                                                                                        | -23.04                                                                                                                                                                                                                                                                                                                                                                                                                                                                                                                      | SELL                                                                                                                                                                                                                                                                                                                                                                                                                                                                                                                                  | SELL                                                                                                                                                                                                                                                                                                                                                                                                                                                                                                                                  | SELL                                                                                                                                                                                                                                                                                                                                                                                                                                                                                                                     |
|               | Kg<br>Kg<br>00 Kg<br>00 Tr. Oz<br>5000 Tr. Oz<br>00 BBL<br>250 mmBtu<br>,000 Barrels<br>0000 mmBtu<br>5MT<br>2500Kg<br>5MT<br>25 Tonnes<br>25,000 Lbs.<br>5 Tonnes<br>250 Kg | Kg 55721.00   80 Kg 64401.00   00 Tr. Oz 1853.34   5000 Tr. Oz 21.249   00 BBL 6503.00   250 mmBtu 244.80   ,000 Barrels 79.68   0000 mmBtu 3.01   5MT 209.30   2500Kg 756.65   5MT 183.25   5MT 268.50   25 Tonnes 2391.00   25,000 Lbs. 8930.00   5 Tonnes 2122.50   250 Kg 24570.00 | Kg 55721.00 -0.03   80 Kg 64401.00 0.57   00 Tr. Oz 1853.34 -0.08   5000 Tr. Oz 21.249 0.11   00 BBL 6503.00 1.03   250 mmBtu 244.80 7.65   ,000 Barrels 79.68 1.94   0000 mmBtu 3.01 8.82   5MT 209.30 -0.19   2500Kg 756.65 -0.85   5MT 183.25 -0.19   5MT 2391.00 -0.13   25,000 Lbs. 8930.00 0.07   5 Tonnes 2122.50 0.21   250 Kg 24570.00 1.7 | kg 55721.00 -0.03 0.52   80 Kg 64401.00 0.57 1.53   00 Tr. Oz 1853.34 -0.08 2.54   3000 Tr. Oz 21.249 0.11 2.28   00 BBL 6503.00 1.03 2.54   250 mmBtu 244.80 7.65 15.58   ,000 Barrels 79.68 1.94 2.14   0000 mmBtu 3.01 8.82 15.58   3001 Tr. 209.30 -0.19 0.65 0.82   301 8.82 15.58 0.82 0.82   304T 268.50 -0.11 0.94   25 Tonnes 2391.00 -0.13 -0.79   25,000 Lbs. 8930.00 0.07 -2.34   5 Tonnes 2122.50 0.21 1.27   250 Kg 24570.00 1.7 -7.35 | kg 55721.00 -0.03 0.52 -2.57   80 Kg 64401.00 0.57 1.53 -6.43   00 Tr. Oz 1853.34 -0.08 2.54 -3.76   5000 Tr. Oz 21.249 0.11 2.28 -10.49   00 BBL 6503.00 1.03 2.54 0.62   250 mmBtu 244.80 7.65 15.58 9.24   ,000 Barrels 79.68 1.94 2.14 -0.55   0000 mmBtu 3.01 8.82 15.58 9.24   5MT 209.30 -0.19 0.65 -7.35   2500Kg 756.65 -0.85 0.82 -3.93   5MT 183.25 -0.19 0.33 -1.95   5MT 268.50 -0.11 0.94 -9.35   25 Tonnes 2391.00 -0.13 -0.79 -8.12   25,000 Lbs. 8930.00 0.07 -2.34 -1.44   5 Tonnes 2122.50 0.21 1.27 -1.03 | Kg 55721.00 -0.03 0.52 -2.57 1.28   80 Kg 64401.00 0.57 1.53 -6.43 -7.22   00 Tr. Oz 1853.34 -0.08 2.54 -3.76 1.77   5000 Tr. Oz 21.249 0.11 2.28 -10.49 -11.38   00 BBL 6503.00 1.03 2.54 0.62 -0.79   250 mmBtu 244.80 7.65 15.58 9.24 -35.20   .000 Barrels 79.68 1.94 2.14 -0.55 -4.61   .000 mmBtu 3.01 8.82 15.58 9.24 -35.20   .000 mmBtu 3.01 8.82 15.58 9.24 -35.20   .000 mmBtu 3.01 8.82 15.58 9.24 -35.20   .001 8.82 15.58 9.24 -35.20   .003 756.65 -0.85 0.82 -3.93 5.28   .004 756.65 -0.85 0.82 -3.93 5.28 | Kg 55721.00 -0.03 0.52 -2.57 1.28 7.63   80 Kg 64401.00 0.57 1.53 -6.43 -7.22 -5.16   00 Tr. Oz 1853.34 -0.08 2.54 -3.76 1.77 -4.14   6000 Tr. Oz 21.249 0.11 2.28 -10.49 -11.38 -15.64   00 BBL 6503.00 1.03 2.54 0.62 -0.79 -22.03   250 mmBtu 244.80 7.65 15.58 9.24 -35.20 -32.02   ,000 Barrels 79.68 1.94 2.14 -0.55 -4.61 1.47   0000 mmBtu 3.01 8.82 15.58 9.24 -35.20 -32.02   ,000 mmBtu 3.01 8.82 15.58 9.24 -35.20 -32.02   ,000 mmBtu 3.01 8.82 15.58 9.24 -35.20 -32.02   SMT 209.30 -0.19 0.65 -7.35 0.38 -30.96   SMT | Kg 55721.00 -0.03 0.52 -2.57 1.28 7.63 SELL   x0 Kg 64401.00 0.57 1.53 -6.43 -7.22 -5.16 SELL   00 Tr. Oz 1853.34 -0.08 2.54 -3.76 1.77 -4.14 SELL   00 D Tr. Oz 21.249 0.11 2.28 -10.49 -11.38 -15.64 SELL   00 BBL 6503.00 1.03 2.54 0.62 -0.79 -22.03 BUY   250 mmBtu 244.80 7.65 15.58 9.24 -35.20 -32.02 SELL   000 Barrels 79.68 1.94 2.14 -0.55 -4.61 1.47 BUY   0000 mmBtu 3.01 8.82 15.58 9.24 -35.20 -32.02 SELL   0000 mmBtu 3.01 8.82 15.58 9.24 -35.20 -32.02 SELL   0000 mtmBtu 3.01 8.82 15.58 9.24 -35.20 -32.02 SELL | Kg 55721.00 -0.03 0.52 -2.57 1.28 7.63 SELL BUY   30 Kg 64401.00 0.57 1.53 -6.43 -7.22 -5.16 SELL SELL BUY   00 Kg 64401.00 0.57 1.53 -6.43 -7.22 -5.16 SELL BUY   00 Tr. Oz 1853.34 -0.08 2.54 -3.76 1.77 -4.14 SELL BUY   5000 Tr. Oz 21.249 0.11 2.28 -10.49 -11.38 -15.64 SELL SELL BUY   00 BL 6503.00 1.03 2.54 0.62 -0.79 -22.03 BUY SELL   250 mmBtv 244.80 7.65 15.58 9.24 -35.20 -32.02 SELL SELL   000 Barrels 79.68 1.94 2.14 -0.55 -4.61 1.47 BUY SELL   0000 mmBtv 3.01 8.82 15.58 9.24 -35.20 -32.02 SELL |