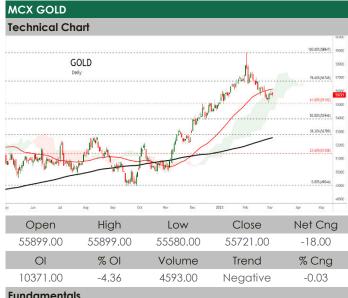

#### MARKET MOVEMENT

| Unit          | Last                                                                                                                                                                         | % Cng                                                                                                                                                                                                                                                                                  | Weekly                                                                                                                                                                                                                                                                                                                                              | Monthly                                                                                                                                                                                                                                                                                                                                                                                                                                              | YTD                                                                                                                                                                                                                                                                                                                                                                                                                                                                                                                           | Yearly                                                                                                                                                                                                                                                                                                                                                                                                                                                                                                                      | 50DMA                                                                                                                                                                                                                                                                                                                                                                                                                                                                                                                                 | 100DMA                                                                                                                                                                                                                                                                                                                                                                                                                                                                                                                                | 200DMA                                                                                                                                                                                                                                                                                                                                                                                                                                                                                                                   |
|---------------|------------------------------------------------------------------------------------------------------------------------------------------------------------------------------|----------------------------------------------------------------------------------------------------------------------------------------------------------------------------------------------------------------------------------------------------------------------------------------|-----------------------------------------------------------------------------------------------------------------------------------------------------------------------------------------------------------------------------------------------------------------------------------------------------------------------------------------------------|------------------------------------------------------------------------------------------------------------------------------------------------------------------------------------------------------------------------------------------------------------------------------------------------------------------------------------------------------------------------------------------------------------------------------------------------------|-------------------------------------------------------------------------------------------------------------------------------------------------------------------------------------------------------------------------------------------------------------------------------------------------------------------------------------------------------------------------------------------------------------------------------------------------------------------------------------------------------------------------------|-----------------------------------------------------------------------------------------------------------------------------------------------------------------------------------------------------------------------------------------------------------------------------------------------------------------------------------------------------------------------------------------------------------------------------------------------------------------------------------------------------------------------------|---------------------------------------------------------------------------------------------------------------------------------------------------------------------------------------------------------------------------------------------------------------------------------------------------------------------------------------------------------------------------------------------------------------------------------------------------------------------------------------------------------------------------------------|---------------------------------------------------------------------------------------------------------------------------------------------------------------------------------------------------------------------------------------------------------------------------------------------------------------------------------------------------------------------------------------------------------------------------------------------------------------------------------------------------------------------------------------|--------------------------------------------------------------------------------------------------------------------------------------------------------------------------------------------------------------------------------------------------------------------------------------------------------------------------------------------------------------------------------------------------------------------------------------------------------------------------------------------------------------------------|
| 1 Kg          | 55721.00                                                                                                                                                                     | -0.03                                                                                                                                                                                                                                                                                  | 0.52                                                                                                                                                                                                                                                                                                                                                | -2.57                                                                                                                                                                                                                                                                                                                                                                                                                                                | 1.28                                                                                                                                                                                                                                                                                                                                                                                                                                                                                                                          | 7.63                                                                                                                                                                                                                                                                                                                                                                                                                                                                                                                        | SELL                                                                                                                                                                                                                                                                                                                                                                                                                                                                                                                                  | BUY                                                                                                                                                                                                                                                                                                                                                                                                                                                                                                                                   | BUY                                                                                                                                                                                                                                                                                                                                                                                                                                                                                                                      |
| 30 Kg         | 64401.00                                                                                                                                                                     | 0.57                                                                                                                                                                                                                                                                                   | 1.53                                                                                                                                                                                                                                                                                                                                                | -6.43                                                                                                                                                                                                                                                                                                                                                                                                                                                | -7.22                                                                                                                                                                                                                                                                                                                                                                                                                                                                                                                         | -5.16                                                                                                                                                                                                                                                                                                                                                                                                                                                                                                                       | SELL                                                                                                                                                                                                                                                                                                                                                                                                                                                                                                                                  | SELL                                                                                                                                                                                                                                                                                                                                                                                                                                                                                                                                  | BUY                                                                                                                                                                                                                                                                                                                                                                                                                                                                                                                      |
| 100 Tr. Oz    | 1853.34                                                                                                                                                                      | -0.08                                                                                                                                                                                                                                                                                  | 2.54                                                                                                                                                                                                                                                                                                                                                | -3.76                                                                                                                                                                                                                                                                                                                                                                                                                                                | 1.77                                                                                                                                                                                                                                                                                                                                                                                                                                                                                                                          | -4.14                                                                                                                                                                                                                                                                                                                                                                                                                                                                                                                       | SELL                                                                                                                                                                                                                                                                                                                                                                                                                                                                                                                                  | BUY                                                                                                                                                                                                                                                                                                                                                                                                                                                                                                                                   | BUY                                                                                                                                                                                                                                                                                                                                                                                                                                                                                                                      |
| 5000 Tr. Oz   | 21.249                                                                                                                                                                       | 0.11                                                                                                                                                                                                                                                                                   | 2.28                                                                                                                                                                                                                                                                                                                                                | -10.49                                                                                                                                                                                                                                                                                                                                                                                                                                               | -11.38                                                                                                                                                                                                                                                                                                                                                                                                                                                                                                                        | -15.64                                                                                                                                                                                                                                                                                                                                                                                                                                                                                                                      | SELL                                                                                                                                                                                                                                                                                                                                                                                                                                                                                                                                  | SELL                                                                                                                                                                                                                                                                                                                                                                                                                                                                                                                                  | BUY                                                                                                                                                                                                                                                                                                                                                                                                                                                                                                                      |
| 100 BBL       | 6503.00                                                                                                                                                                      | 1.03                                                                                                                                                                                                                                                                                   | 2.54                                                                                                                                                                                                                                                                                                                                                | 0.62                                                                                                                                                                                                                                                                                                                                                                                                                                                 | -0.79                                                                                                                                                                                                                                                                                                                                                                                                                                                                                                                         | -22.03                                                                                                                                                                                                                                                                                                                                                                                                                                                                                                                      | BUY                                                                                                                                                                                                                                                                                                                                                                                                                                                                                                                                   | SELL                                                                                                                                                                                                                                                                                                                                                                                                                                                                                                                                  | SELL                                                                                                                                                                                                                                                                                                                                                                                                                                                                                                                     |
| 1250 mmBtu    | 244.80                                                                                                                                                                       | 7.65                                                                                                                                                                                                                                                                                   | 15.58                                                                                                                                                                                                                                                                                                                                               | 9.24                                                                                                                                                                                                                                                                                                                                                                                                                                                 | -35.20                                                                                                                                                                                                                                                                                                                                                                                                                                                                                                                        | -32.02                                                                                                                                                                                                                                                                                                                                                                                                                                                                                                                      | SELL                                                                                                                                                                                                                                                                                                                                                                                                                                                                                                                                  | SELL                                                                                                                                                                                                                                                                                                                                                                                                                                                                                                                                  | SELL                                                                                                                                                                                                                                                                                                                                                                                                                                                                                                                     |
| 1,000 Barrels | 79.68                                                                                                                                                                        | 1.94                                                                                                                                                                                                                                                                                   | 2.14                                                                                                                                                                                                                                                                                                                                                | -0.55                                                                                                                                                                                                                                                                                                                                                                                                                                                | -4.61                                                                                                                                                                                                                                                                                                                                                                                                                                                                                                                         | 1.47                                                                                                                                                                                                                                                                                                                                                                                                                                                                                                                        | BUY                                                                                                                                                                                                                                                                                                                                                                                                                                                                                                                                   | SELL                                                                                                                                                                                                                                                                                                                                                                                                                                                                                                                                  | SELL                                                                                                                                                                                                                                                                                                                                                                                                                                                                                                                     |
| 10000 mmBtu   | 3.01                                                                                                                                                                         | 8.82                                                                                                                                                                                                                                                                                   | 15.58                                                                                                                                                                                                                                                                                                                                               | 9.24                                                                                                                                                                                                                                                                                                                                                                                                                                                 | -35.20                                                                                                                                                                                                                                                                                                                                                                                                                                                                                                                        | -32.02                                                                                                                                                                                                                                                                                                                                                                                                                                                                                                                      | SELL                                                                                                                                                                                                                                                                                                                                                                                                                                                                                                                                  | SELL                                                                                                                                                                                                                                                                                                                                                                                                                                                                                                                                  | SELL                                                                                                                                                                                                                                                                                                                                                                                                                                                                                                                     |
| 5MT           | 209.30                                                                                                                                                                       | -0.19                                                                                                                                                                                                                                                                                  | 0.65                                                                                                                                                                                                                                                                                                                                                | -7.35                                                                                                                                                                                                                                                                                                                                                                                                                                                | 0.38                                                                                                                                                                                                                                                                                                                                                                                                                                                                                                                          | -30.96                                                                                                                                                                                                                                                                                                                                                                                                                                                                                                                      | SELL                                                                                                                                                                                                                                                                                                                                                                                                                                                                                                                                  | SELL                                                                                                                                                                                                                                                                                                                                                                                                                                                                                                                                  | SELL                                                                                                                                                                                                                                                                                                                                                                                                                                                                                                                     |
| 2500Kg        | 756.65                                                                                                                                                                       | -0.85                                                                                                                                                                                                                                                                                  | 0.82                                                                                                                                                                                                                                                                                                                                                | -3.93                                                                                                                                                                                                                                                                                                                                                                                                                                                | 5.28                                                                                                                                                                                                                                                                                                                                                                                                                                                                                                                          | -7.32                                                                                                                                                                                                                                                                                                                                                                                                                                                                                                                       | SELL                                                                                                                                                                                                                                                                                                                                                                                                                                                                                                                                  | BUY                                                                                                                                                                                                                                                                                                                                                                                                                                                                                                                                   | BUY                                                                                                                                                                                                                                                                                                                                                                                                                                                                                                                      |
| 5MT           | 183.25                                                                                                                                                                       | -0.19                                                                                                                                                                                                                                                                                  | 0.33                                                                                                                                                                                                                                                                                                                                                | -1.95                                                                                                                                                                                                                                                                                                                                                                                                                                                | -2.94                                                                                                                                                                                                                                                                                                                                                                                                                                                                                                                         | -2.42                                                                                                                                                                                                                                                                                                                                                                                                                                                                                                                       | SELL                                                                                                                                                                                                                                                                                                                                                                                                                                                                                                                                  | SELL                                                                                                                                                                                                                                                                                                                                                                                                                                                                                                                                  | BUY                                                                                                                                                                                                                                                                                                                                                                                                                                                                                                                      |
| 5MT           | 268.50                                                                                                                                                                       | -0.11                                                                                                                                                                                                                                                                                  | 0.94                                                                                                                                                                                                                                                                                                                                                | -9.35                                                                                                                                                                                                                                                                                                                                                                                                                                                | 0.19                                                                                                                                                                                                                                                                                                                                                                                                                                                                                                                          | -18.29                                                                                                                                                                                                                                                                                                                                                                                                                                                                                                                      | SELL                                                                                                                                                                                                                                                                                                                                                                                                                                                                                                                                  | SELL                                                                                                                                                                                                                                                                                                                                                                                                                                                                                                                                  | SELL                                                                                                                                                                                                                                                                                                                                                                                                                                                                                                                     |
| 25 Tonnes     | 2391.00                                                                                                                                                                      | -0.13                                                                                                                                                                                                                                                                                  | -0.79                                                                                                                                                                                                                                                                                                                                               | -8.12                                                                                                                                                                                                                                                                                                                                                                                                                                                | -14.96                                                                                                                                                                                                                                                                                                                                                                                                                                                                                                                        | -36.44                                                                                                                                                                                                                                                                                                                                                                                                                                                                                                                      | BUY                                                                                                                                                                                                                                                                                                                                                                                                                                                                                                                                   | BUY                                                                                                                                                                                                                                                                                                                                                                                                                                                                                                                                   | BUY                                                                                                                                                                                                                                                                                                                                                                                                                                                                                                                      |
| 25,000 Lbs.   | 8930.00                                                                                                                                                                      | 0.07                                                                                                                                                                                                                                                                                   | -2.34                                                                                                                                                                                                                                                                                                                                               | -1.44                                                                                                                                                                                                                                                                                                                                                                                                                                                | -7.17                                                                                                                                                                                                                                                                                                                                                                                                                                                                                                                         | -14.33                                                                                                                                                                                                                                                                                                                                                                                                                                                                                                                      | SELL                                                                                                                                                                                                                                                                                                                                                                                                                                                                                                                                  | BUY                                                                                                                                                                                                                                                                                                                                                                                                                                                                                                                                   | BUY                                                                                                                                                                                                                                                                                                                                                                                                                                                                                                                      |
| 5 Tonnes      | 2122.50                                                                                                                                                                      | 0.21                                                                                                                                                                                                                                                                                   | 1.27                                                                                                                                                                                                                                                                                                                                                | -1.03                                                                                                                                                                                                                                                                                                                                                                                                                                                | -7.37                                                                                                                                                                                                                                                                                                                                                                                                                                                                                                                         | -12.48                                                                                                                                                                                                                                                                                                                                                                                                                                                                                                                      | SELL                                                                                                                                                                                                                                                                                                                                                                                                                                                                                                                                  | SELL                                                                                                                                                                                                                                                                                                                                                                                                                                                                                                                                  | SELL                                                                                                                                                                                                                                                                                                                                                                                                                                                                                                                     |
| 250 Kg        | 24570.00                                                                                                                                                                     | 1.7                                                                                                                                                                                                                                                                                    | -7.35                                                                                                                                                                                                                                                                                                                                               | -15.28                                                                                                                                                                                                                                                                                                                                                                                                                                               | 19.82                                                                                                                                                                                                                                                                                                                                                                                                                                                                                                                         | -9.37                                                                                                                                                                                                                                                                                                                                                                                                                                                                                                                       | SELL                                                                                                                                                                                                                                                                                                                                                                                                                                                                                                                                  | SELL                                                                                                                                                                                                                                                                                                                                                                                                                                                                                                                                  | SELL                                                                                                                                                                                                                                                                                                                                                                                                                                                                                                                     |
| 5 Tonnes      | 3033.50                                                                                                                                                                      | -0.31                                                                                                                                                                                                                                                                                  | -0.98                                                                                                                                                                                                                                                                                                                                               | -8.34                                                                                                                                                                                                                                                                                                                                                                                                                                                | -13.61                                                                                                                                                                                                                                                                                                                                                                                                                                                                                                                        | -23.04                                                                                                                                                                                                                                                                                                                                                                                                                                                                                                                      | SELL                                                                                                                                                                                                                                                                                                                                                                                                                                                                                                                                  | SELL                                                                                                                                                                                                                                                                                                                                                                                                                                                                                                                                  | SELL                                                                                                                                                                                                                                                                                                                                                                                                                                                                                                                     |
|               | Kg<br>Kg<br>00 Kg<br>00 Tr. Oz<br>5000 Tr. Oz<br>00 BBL<br>250 mmBtu<br>,000 Barrels<br>0000 mmBtu<br>5MT<br>2500Kg<br>5MT<br>25 Tonnes<br>25,000 Lbs.<br>5 Tonnes<br>250 Kg | Kg 55721.00   80 Kg 64401.00   00 Tr. Oz 1853.34   5000 Tr. Oz 21.249   00 BBL 6503.00   250 mmBtu 244.80   ,000 Barrels 79.68   0000 mmBtu 3.01   5MT 209.30   2500Kg 756.65   5MT 183.25   5MT 268.50   25 Tonnes 2391.00   25,000 Lbs. 8930.00   5 Tonnes 2122.50   250 Kg 24570.00 | Kg 55721.00 -0.03   80 Kg 64401.00 0.57   00 Tr. Oz 1853.34 -0.08   5000 Tr. Oz 21.249 0.11   00 BBL 6503.00 1.03   250 mmBtu 244.80 7.65   ,000 Barrels 79.68 1.94   0000 mmBtu 3.01 8.82   5MT 209.30 -0.19   2500Kg 756.65 -0.85   5MT 183.25 -0.19   5MT 2391.00 -0.13   25,000 Lbs. 8930.00 0.07   5 Tonnes 2122.50 0.21   250 Kg 24570.00 1.7 | kg 55721.00 -0.03 0.52   80 Kg 64401.00 0.57 1.53   00 Tr. Oz 1853.34 -0.08 2.54   3000 Tr. Oz 21.249 0.11 2.28   00 BBL 6503.00 1.03 2.54   250 mmBtu 244.80 7.65 15.58   ,000 Barrels 79.68 1.94 2.14   0000 mmBtu 3.01 8.82 15.58   3001 Tr. 209.30 -0.19 0.65 0.82   301 8.82 15.58 0.82 0.82   304T 268.50 -0.11 0.94   25 Tonnes 2391.00 -0.13 -0.79   25,000 Lbs. 8930.00 0.07 -2.34   5 Tonnes 2122.50 0.21 1.27   250 Kg 24570.00 1.7 -7.35 | kg 55721.00 -0.03 0.52 -2.57   80 Kg 64401.00 0.57 1.53 -6.43   00 Tr. Oz 1853.34 -0.08 2.54 -3.76   5000 Tr. Oz 21.249 0.11 2.28 -10.49   00 BBL 6503.00 1.03 2.54 0.62   250 mmBtu 244.80 7.65 15.58 9.24   ,000 Barrels 79.68 1.94 2.14 -0.55   0000 mmBtu 3.01 8.82 15.58 9.24   5MT 209.30 -0.19 0.65 -7.35   2500Kg 756.65 -0.85 0.82 -3.93   5MT 183.25 -0.19 0.33 -1.95   5MT 268.50 -0.11 0.94 -9.35   25 Tonnes 2391.00 -0.13 -0.79 -8.12   25,000 Lbs. 8930.00 0.07 -2.34 -1.44   5 Tonnes 2122.50 0.21 1.27 -1.03 | Kg 55721.00 -0.03 0.52 -2.57 1.28   80 Kg 64401.00 0.57 1.53 -6.43 -7.22   00 Tr. Oz 1853.34 -0.08 2.54 -3.76 1.77   5000 Tr. Oz 21.249 0.11 2.28 -10.49 -11.38   00 BBL 6503.00 1.03 2.54 0.62 -0.79   250 mmBtu 244.80 7.65 15.58 9.24 -35.20   .000 Barrels 79.68 1.94 2.14 -0.55 -4.61   .000 mmBtu 3.01 8.82 15.58 9.24 -35.20   .000 mmBtu 3.01 8.82 15.58 9.24 -35.20   .000 mmBtu 3.01 8.82 15.58 9.24 -35.20   .001 8.82 15.58 9.24 -35.20   .003 756.65 -0.85 0.82 -3.93 5.28   .004 756.65 -0.85 0.82 -3.93 5.28 | Kg 55721.00 -0.03 0.52 -2.57 1.28 7.63   80 Kg 64401.00 0.57 1.53 -6.43 -7.22 -5.16   00 Tr. Oz 1853.34 -0.08 2.54 -3.76 1.77 -4.14   6000 Tr. Oz 21.249 0.11 2.28 -10.49 -11.38 -15.64   00 BBL 6503.00 1.03 2.54 0.62 -0.79 -22.03   250 mmBtu 244.80 7.65 15.58 9.24 -35.20 -32.02   ,000 Barrels 79.68 1.94 2.14 -0.55 -4.61 1.47   0000 mmBtu 3.01 8.82 15.58 9.24 -35.20 -32.02   ,000 mmBtu 3.01 8.82 15.58 9.24 -35.20 -32.02   ,000 mmBtu 3.01 8.82 15.58 9.24 -35.20 -32.02   SMT 209.30 -0.19 0.65 -7.35 0.38 -30.96   SMT | Kg 55721.00 -0.03 0.52 -2.57 1.28 7.63 SELL   x0 Kg 64401.00 0.57 1.53 -6.43 -7.22 -5.16 SELL   00 Tr. Oz 1853.34 -0.08 2.54 -3.76 1.77 -4.14 SELL   00 D Tr. Oz 21.249 0.11 2.28 -10.49 -11.38 -15.64 SELL   00 BBL 6503.00 1.03 2.54 0.62 -0.79 -22.03 BUY   250 mmBtu 244.80 7.65 15.58 9.24 -35.20 -32.02 SELL   000 Barrels 79.68 1.94 2.14 -0.55 -4.61 1.47 BUY   0000 mmBtu 3.01 8.82 15.58 9.24 -35.20 -32.02 SELL   0000 mmBtu 3.01 8.82 15.58 9.24 -35.20 -32.02 SELL   0000 mtmBtu 3.01 8.82 15.58 9.24 -35.20 -32.02 SELL | Kg 55721.00 -0.03 0.52 -2.57 1.28 7.63 SELL BUY   30 Kg 64401.00 0.57 1.53 -6.43 -7.22 -5.16 SELL SELL BUY   00 Kg 64401.00 0.57 1.53 -6.43 -7.22 -5.16 SELL BUY   00 Tr. Oz 1853.34 -0.08 2.54 -3.76 1.77 -4.14 SELL BUY   5000 Tr. Oz 21.249 0.11 2.28 -10.49 -11.38 -15.64 SELL SELL BUY   00 BL 6503.00 1.03 2.54 0.62 -0.79 -22.03 BUY SELL   250 mmBtv 244.80 7.65 15.58 9.24 -35.20 -32.02 SELL SELL   000 Barrels 79.68 1.94 2.14 -0.55 -4.61 1.47 BUY SELL   0000 mmBtv 3.01 8.82 15.58 9.24 -35.20 -32.02 SELL |