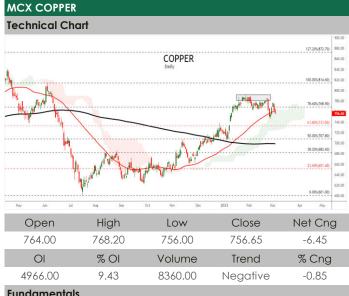

#### MARKET MOVEMENT

| Unit          | Last                                                                                                                                                                         | % Cng                                                                                                                                                                                                                                                                                  | Weekly                                                                                                                                                                                                                                                                                                                                              | Monthly                                                                                                                                                                                                                                                                                                                                                                                                                                              | YTD                                                                                                                                                                                                                                                                                                                                                                                                                                                                                                                           | Yearly                                                                                                                                                                                                                                                                                                                                                                                                                                                                                                                      | 50DMA                                                                                                                                                                                                                                                                                                                                                                                                                                                                                                                                 | 100DMA                                                                                                                                                                                                                                                                                                                                                                                                                                                                                                                                | 200DMA                                                                                                                                                                                                                                                                                                                                                                                                                                                                                                                   |
|---------------|------------------------------------------------------------------------------------------------------------------------------------------------------------------------------|----------------------------------------------------------------------------------------------------------------------------------------------------------------------------------------------------------------------------------------------------------------------------------------|-----------------------------------------------------------------------------------------------------------------------------------------------------------------------------------------------------------------------------------------------------------------------------------------------------------------------------------------------------|------------------------------------------------------------------------------------------------------------------------------------------------------------------------------------------------------------------------------------------------------------------------------------------------------------------------------------------------------------------------------------------------------------------------------------------------------|-------------------------------------------------------------------------------------------------------------------------------------------------------------------------------------------------------------------------------------------------------------------------------------------------------------------------------------------------------------------------------------------------------------------------------------------------------------------------------------------------------------------------------|-----------------------------------------------------------------------------------------------------------------------------------------------------------------------------------------------------------------------------------------------------------------------------------------------------------------------------------------------------------------------------------------------------------------------------------------------------------------------------------------------------------------------------|---------------------------------------------------------------------------------------------------------------------------------------------------------------------------------------------------------------------------------------------------------------------------------------------------------------------------------------------------------------------------------------------------------------------------------------------------------------------------------------------------------------------------------------|---------------------------------------------------------------------------------------------------------------------------------------------------------------------------------------------------------------------------------------------------------------------------------------------------------------------------------------------------------------------------------------------------------------------------------------------------------------------------------------------------------------------------------------|--------------------------------------------------------------------------------------------------------------------------------------------------------------------------------------------------------------------------------------------------------------------------------------------------------------------------------------------------------------------------------------------------------------------------------------------------------------------------------------------------------------------------|
| 1 Kg          | 55721.00                                                                                                                                                                     | -0.03                                                                                                                                                                                                                                                                                  | 0.52                                                                                                                                                                                                                                                                                                                                                | -2.57                                                                                                                                                                                                                                                                                                                                                                                                                                                | 1.28                                                                                                                                                                                                                                                                                                                                                                                                                                                                                                                          | 7.63                                                                                                                                                                                                                                                                                                                                                                                                                                                                                                                        | SELL                                                                                                                                                                                                                                                                                                                                                                                                                                                                                                                                  | BUY                                                                                                                                                                                                                                                                                                                                                                                                                                                                                                                                   | BUY                                                                                                                                                                                                                                                                                                                                                                                                                                                                                                                      |
| 30 Kg         | 64401.00                                                                                                                                                                     | 0.57                                                                                                                                                                                                                                                                                   | 1.53                                                                                                                                                                                                                                                                                                                                                | -6.43                                                                                                                                                                                                                                                                                                                                                                                                                                                | -7.22                                                                                                                                                                                                                                                                                                                                                                                                                                                                                                                         | -5.16                                                                                                                                                                                                                                                                                                                                                                                                                                                                                                                       | SELL                                                                                                                                                                                                                                                                                                                                                                                                                                                                                                                                  | SELL                                                                                                                                                                                                                                                                                                                                                                                                                                                                                                                                  | BUY                                                                                                                                                                                                                                                                                                                                                                                                                                                                                                                      |
| 100 Tr. Oz    | 1853.34                                                                                                                                                                      | -0.08                                                                                                                                                                                                                                                                                  | 2.54                                                                                                                                                                                                                                                                                                                                                | -3.76                                                                                                                                                                                                                                                                                                                                                                                                                                                | 1.77                                                                                                                                                                                                                                                                                                                                                                                                                                                                                                                          | -4.14                                                                                                                                                                                                                                                                                                                                                                                                                                                                                                                       | SELL                                                                                                                                                                                                                                                                                                                                                                                                                                                                                                                                  | BUY                                                                                                                                                                                                                                                                                                                                                                                                                                                                                                                                   | BUY                                                                                                                                                                                                                                                                                                                                                                                                                                                                                                                      |
| 5000 Tr. Oz   | 21.249                                                                                                                                                                       | 0.11                                                                                                                                                                                                                                                                                   | 2.28                                                                                                                                                                                                                                                                                                                                                | -10.49                                                                                                                                                                                                                                                                                                                                                                                                                                               | -11.38                                                                                                                                                                                                                                                                                                                                                                                                                                                                                                                        | -15.64                                                                                                                                                                                                                                                                                                                                                                                                                                                                                                                      | SELL                                                                                                                                                                                                                                                                                                                                                                                                                                                                                                                                  | SELL                                                                                                                                                                                                                                                                                                                                                                                                                                                                                                                                  | BUY                                                                                                                                                                                                                                                                                                                                                                                                                                                                                                                      |
| 100 BBL       | 6503.00                                                                                                                                                                      | 1.03                                                                                                                                                                                                                                                                                   | 2.54                                                                                                                                                                                                                                                                                                                                                | 0.62                                                                                                                                                                                                                                                                                                                                                                                                                                                 | -0.79                                                                                                                                                                                                                                                                                                                                                                                                                                                                                                                         | -22.03                                                                                                                                                                                                                                                                                                                                                                                                                                                                                                                      | BUY                                                                                                                                                                                                                                                                                                                                                                                                                                                                                                                                   | SELL                                                                                                                                                                                                                                                                                                                                                                                                                                                                                                                                  | SELL                                                                                                                                                                                                                                                                                                                                                                                                                                                                                                                     |
| 1250 mmBtu    | 244.80                                                                                                                                                                       | 7.65                                                                                                                                                                                                                                                                                   | 15.58                                                                                                                                                                                                                                                                                                                                               | 9.24                                                                                                                                                                                                                                                                                                                                                                                                                                                 | -35.20                                                                                                                                                                                                                                                                                                                                                                                                                                                                                                                        | -32.02                                                                                                                                                                                                                                                                                                                                                                                                                                                                                                                      | SELL                                                                                                                                                                                                                                                                                                                                                                                                                                                                                                                                  | SELL                                                                                                                                                                                                                                                                                                                                                                                                                                                                                                                                  | SELL                                                                                                                                                                                                                                                                                                                                                                                                                                                                                                                     |
| 1,000 Barrels | 79.68                                                                                                                                                                        | 1.94                                                                                                                                                                                                                                                                                   | 2.14                                                                                                                                                                                                                                                                                                                                                | -0.55                                                                                                                                                                                                                                                                                                                                                                                                                                                | -4.61                                                                                                                                                                                                                                                                                                                                                                                                                                                                                                                         | 1.47                                                                                                                                                                                                                                                                                                                                                                                                                                                                                                                        | BUY                                                                                                                                                                                                                                                                                                                                                                                                                                                                                                                                   | SELL                                                                                                                                                                                                                                                                                                                                                                                                                                                                                                                                  | SELL                                                                                                                                                                                                                                                                                                                                                                                                                                                                                                                     |
| 10000 mmBtu   | 3.01                                                                                                                                                                         | 8.82                                                                                                                                                                                                                                                                                   | 15.58                                                                                                                                                                                                                                                                                                                                               | 9.24                                                                                                                                                                                                                                                                                                                                                                                                                                                 | -35.20                                                                                                                                                                                                                                                                                                                                                                                                                                                                                                                        | -32.02                                                                                                                                                                                                                                                                                                                                                                                                                                                                                                                      | SELL                                                                                                                                                                                                                                                                                                                                                                                                                                                                                                                                  | SELL                                                                                                                                                                                                                                                                                                                                                                                                                                                                                                                                  | SELL                                                                                                                                                                                                                                                                                                                                                                                                                                                                                                                     |
| 5MT           | 209.30                                                                                                                                                                       | -0.19                                                                                                                                                                                                                                                                                  | 0.65                                                                                                                                                                                                                                                                                                                                                | -7.35                                                                                                                                                                                                                                                                                                                                                                                                                                                | 0.38                                                                                                                                                                                                                                                                                                                                                                                                                                                                                                                          | -30.96                                                                                                                                                                                                                                                                                                                                                                                                                                                                                                                      | SELL                                                                                                                                                                                                                                                                                                                                                                                                                                                                                                                                  | SELL                                                                                                                                                                                                                                                                                                                                                                                                                                                                                                                                  | SELL                                                                                                                                                                                                                                                                                                                                                                                                                                                                                                                     |
| 2500Kg        | 756.65                                                                                                                                                                       | -0.85                                                                                                                                                                                                                                                                                  | 0.82                                                                                                                                                                                                                                                                                                                                                | -3.93                                                                                                                                                                                                                                                                                                                                                                                                                                                | 5.28                                                                                                                                                                                                                                                                                                                                                                                                                                                                                                                          | -7.32                                                                                                                                                                                                                                                                                                                                                                                                                                                                                                                       | SELL                                                                                                                                                                                                                                                                                                                                                                                                                                                                                                                                  | BUY                                                                                                                                                                                                                                                                                                                                                                                                                                                                                                                                   | BUY                                                                                                                                                                                                                                                                                                                                                                                                                                                                                                                      |
| 5MT           | 183.25                                                                                                                                                                       | -0.19                                                                                                                                                                                                                                                                                  | 0.33                                                                                                                                                                                                                                                                                                                                                | -1.95                                                                                                                                                                                                                                                                                                                                                                                                                                                | -2.94                                                                                                                                                                                                                                                                                                                                                                                                                                                                                                                         | -2.42                                                                                                                                                                                                                                                                                                                                                                                                                                                                                                                       | SELL                                                                                                                                                                                                                                                                                                                                                                                                                                                                                                                                  | SELL                                                                                                                                                                                                                                                                                                                                                                                                                                                                                                                                  | BUY                                                                                                                                                                                                                                                                                                                                                                                                                                                                                                                      |
| 5MT           | 268.50                                                                                                                                                                       | -0.11                                                                                                                                                                                                                                                                                  | 0.94                                                                                                                                                                                                                                                                                                                                                | -9.35                                                                                                                                                                                                                                                                                                                                                                                                                                                | 0.19                                                                                                                                                                                                                                                                                                                                                                                                                                                                                                                          | -18.29                                                                                                                                                                                                                                                                                                                                                                                                                                                                                                                      | SELL                                                                                                                                                                                                                                                                                                                                                                                                                                                                                                                                  | SELL                                                                                                                                                                                                                                                                                                                                                                                                                                                                                                                                  | SELL                                                                                                                                                                                                                                                                                                                                                                                                                                                                                                                     |
| 25 Tonnes     | 2391.00                                                                                                                                                                      | -0.13                                                                                                                                                                                                                                                                                  | -0.79                                                                                                                                                                                                                                                                                                                                               | -8.12                                                                                                                                                                                                                                                                                                                                                                                                                                                | -14.96                                                                                                                                                                                                                                                                                                                                                                                                                                                                                                                        | -36.44                                                                                                                                                                                                                                                                                                                                                                                                                                                                                                                      | BUY                                                                                                                                                                                                                                                                                                                                                                                                                                                                                                                                   | BUY                                                                                                                                                                                                                                                                                                                                                                                                                                                                                                                                   | BUY                                                                                                                                                                                                                                                                                                                                                                                                                                                                                                                      |
| 25,000 Lbs.   | 8930.00                                                                                                                                                                      | 0.07                                                                                                                                                                                                                                                                                   | -2.34                                                                                                                                                                                                                                                                                                                                               | -1.44                                                                                                                                                                                                                                                                                                                                                                                                                                                | -7.17                                                                                                                                                                                                                                                                                                                                                                                                                                                                                                                         | -14.33                                                                                                                                                                                                                                                                                                                                                                                                                                                                                                                      | SELL                                                                                                                                                                                                                                                                                                                                                                                                                                                                                                                                  | BUY                                                                                                                                                                                                                                                                                                                                                                                                                                                                                                                                   | BUY                                                                                                                                                                                                                                                                                                                                                                                                                                                                                                                      |
| 5 Tonnes      | 2122.50                                                                                                                                                                      | 0.21                                                                                                                                                                                                                                                                                   | 1.27                                                                                                                                                                                                                                                                                                                                                | -1.03                                                                                                                                                                                                                                                                                                                                                                                                                                                | -7.37                                                                                                                                                                                                                                                                                                                                                                                                                                                                                                                         | -12.48                                                                                                                                                                                                                                                                                                                                                                                                                                                                                                                      | SELL                                                                                                                                                                                                                                                                                                                                                                                                                                                                                                                                  | SELL                                                                                                                                                                                                                                                                                                                                                                                                                                                                                                                                  | SELL                                                                                                                                                                                                                                                                                                                                                                                                                                                                                                                     |
| 250 Kg        | 24570.00                                                                                                                                                                     | 1.7                                                                                                                                                                                                                                                                                    | -7.35                                                                                                                                                                                                                                                                                                                                               | -15.28                                                                                                                                                                                                                                                                                                                                                                                                                                               | 19.82                                                                                                                                                                                                                                                                                                                                                                                                                                                                                                                         | -9.37                                                                                                                                                                                                                                                                                                                                                                                                                                                                                                                       | SELL                                                                                                                                                                                                                                                                                                                                                                                                                                                                                                                                  | SELL                                                                                                                                                                                                                                                                                                                                                                                                                                                                                                                                  | SELL                                                                                                                                                                                                                                                                                                                                                                                                                                                                                                                     |
| 5 Tonnes      | 3033.50                                                                                                                                                                      | -0.31                                                                                                                                                                                                                                                                                  | -0.98                                                                                                                                                                                                                                                                                                                                               | -8.34                                                                                                                                                                                                                                                                                                                                                                                                                                                | -13.61                                                                                                                                                                                                                                                                                                                                                                                                                                                                                                                        | -23.04                                                                                                                                                                                                                                                                                                                                                                                                                                                                                                                      | SELL                                                                                                                                                                                                                                                                                                                                                                                                                                                                                                                                  | SELL                                                                                                                                                                                                                                                                                                                                                                                                                                                                                                                                  | SELL                                                                                                                                                                                                                                                                                                                                                                                                                                                                                                                     |
|               | Kg<br>Kg<br>00 Kg<br>00 Tr. Oz<br>5000 Tr. Oz<br>00 BBL<br>250 mmBtu<br>,000 Barrels<br>0000 mmBtu<br>5MT<br>2500Kg<br>5MT<br>25 Tonnes<br>25,000 Lbs.<br>5 Tonnes<br>250 Kg | Kg 55721.00   80 Kg 64401.00   00 Tr. Oz 1853.34   5000 Tr. Oz 21.249   00 BBL 6503.00   250 mmBtu 244.80   ,000 Barrels 79.68   0000 mmBtu 3.01   5MT 209.30   2500Kg 756.65   5MT 183.25   5MT 268.50   25 Tonnes 2391.00   25,000 Lbs. 8930.00   5 Tonnes 2122.50   250 Kg 24570.00 | Kg 55721.00 -0.03   80 Kg 64401.00 0.57   00 Tr. Oz 1853.34 -0.08   5000 Tr. Oz 21.249 0.11   00 BBL 6503.00 1.03   250 mmBtu 244.80 7.65   ,000 Barrels 79.68 1.94   0000 mmBtu 3.01 8.82   5MT 209.30 -0.19   2500Kg 756.65 -0.85   5MT 183.25 -0.19   5MT 2391.00 -0.13   25,000 Lbs. 8930.00 0.07   5 Tonnes 2122.50 0.21   250 Kg 24570.00 1.7 | kg 55721.00 -0.03 0.52   80 Kg 64401.00 0.57 1.53   00 Tr. Oz 1853.34 -0.08 2.54   3000 Tr. Oz 21.249 0.11 2.28   00 BBL 6503.00 1.03 2.54   250 mmBtu 244.80 7.65 15.58   ,000 Barrels 79.68 1.94 2.14   0000 mmBtu 3.01 8.82 15.58   3001 Tr. 209.30 -0.19 0.65 0.82   301 8.82 15.58 0.82 0.82   304T 268.50 -0.11 0.94   25 Tonnes 2391.00 -0.13 -0.79   25,000 Lbs. 8930.00 0.07 -2.34   5 Tonnes 2122.50 0.21 1.27   250 Kg 24570.00 1.7 -7.35 | kg 55721.00 -0.03 0.52 -2.57   80 Kg 64401.00 0.57 1.53 -6.43   00 Tr. Oz 1853.34 -0.08 2.54 -3.76   5000 Tr. Oz 21.249 0.11 2.28 -10.49   00 BBL 6503.00 1.03 2.54 0.62   250 mmBtu 244.80 7.65 15.58 9.24   ,000 Barrels 79.68 1.94 2.14 -0.55   0000 mmBtu 3.01 8.82 15.58 9.24   5MT 209.30 -0.19 0.65 -7.35   2500Kg 756.65 -0.85 0.82 -3.93   5MT 183.25 -0.19 0.33 -1.95   5MT 268.50 -0.11 0.94 -9.35   25 Tonnes 2391.00 -0.13 -0.79 -8.12   25,000 Lbs. 8930.00 0.07 -2.34 -1.44   5 Tonnes 2122.50 0.21 1.27 -1.03 | Kg 55721.00 -0.03 0.52 -2.57 1.28   80 Kg 64401.00 0.57 1.53 -6.43 -7.22   00 Tr. Oz 1853.34 -0.08 2.54 -3.76 1.77   5000 Tr. Oz 21.249 0.11 2.28 -10.49 -11.38   00 BBL 6503.00 1.03 2.54 0.62 -0.79   250 mmBtu 244.80 7.65 15.58 9.24 -35.20   .000 Barrels 79.68 1.94 2.14 -0.55 -4.61   .000 mmBtu 3.01 8.82 15.58 9.24 -35.20   .000 mmBtu 3.01 8.82 15.58 9.24 -35.20   .000 mmBtu 3.01 8.82 15.58 9.24 -35.20   .001 8.82 15.58 9.24 -35.20   .003 756.65 -0.85 0.82 -3.93 5.28   .004 756.65 -0.85 0.82 -3.93 5.28 | Kg 55721.00 -0.03 0.52 -2.57 1.28 7.63   80 Kg 64401.00 0.57 1.53 -6.43 -7.22 -5.16   00 Tr. Oz 1853.34 -0.08 2.54 -3.76 1.77 -4.14   6000 Tr. Oz 21.249 0.11 2.28 -10.49 -11.38 -15.64   00 BBL 6503.00 1.03 2.54 0.62 -0.79 -22.03   250 mmBtu 244.80 7.65 15.58 9.24 -35.20 -32.02   ,000 Barrels 79.68 1.94 2.14 -0.55 -4.61 1.47   0000 mmBtu 3.01 8.82 15.58 9.24 -35.20 -32.02   ,000 mmBtu 3.01 8.82 15.58 9.24 -35.20 -32.02   ,000 mmBtu 3.01 8.82 15.58 9.24 -35.20 -32.02   SMT 209.30 -0.19 0.65 -7.35 0.38 -30.96   SMT | Kg 55721.00 -0.03 0.52 -2.57 1.28 7.63 SELL   x0 Kg 64401.00 0.57 1.53 -6.43 -7.22 -5.16 SELL   00 Tr. Oz 1853.34 -0.08 2.54 -3.76 1.77 -4.14 SELL   00 D Tr. Oz 21.249 0.11 2.28 -10.49 -11.38 -15.64 SELL   00 BBL 6503.00 1.03 2.54 0.62 -0.79 -22.03 BUY   250 mmBtu 244.80 7.65 15.58 9.24 -35.20 -32.02 SELL   000 Barrels 79.68 1.94 2.14 -0.55 -4.61 1.47 BUY   0000 mmBtu 3.01 8.82 15.58 9.24 -35.20 -32.02 SELL   0000 mmBtu 3.01 8.82 15.58 9.24 -35.20 -32.02 SELL   0000 mtmBtu 3.01 8.82 15.58 9.24 -35.20 -32.02 SELL | Kg 55721.00 -0.03 0.52 -2.57 1.28 7.63 SELL BUY   30 Kg 64401.00 0.57 1.53 -6.43 -7.22 -5.16 SELL SELL BUY   00 Kg 64401.00 0.57 1.53 -6.43 -7.22 -5.16 SELL BUY   00 Tr. Oz 1853.34 -0.08 2.54 -3.76 1.77 -4.14 SELL BUY   5000 Tr. Oz 21.249 0.11 2.28 -10.49 -11.38 -15.64 SELL SELL BUY   00 BL 6503.00 1.03 2.54 0.62 -0.79 -22.03 BUY SELL   250 mmBtv 244.80 7.65 15.58 9.24 -35.20 -32.02 SELL SELL   000 Barrels 79.68 1.94 2.14 -0.55 -4.61 1.47 BUY SELL   0000 mmBtv 3.01 8.82 15.58 9.24 -35.20 -32.02 SELL |