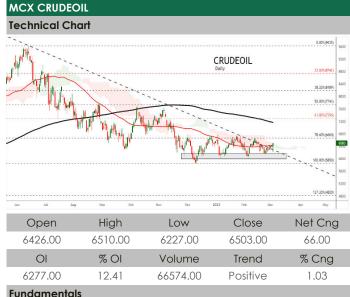

#### MARKET MOVEMENT

| Unit          | Last                                                                                                                                                                         | % Cng                                                                                                                                                                                                                                                                                  | Weekly                                                                                                                                                                                                                                                                                                                                              | Monthly                                                                                                                                                                                                                                                                                                                                                                                                                                              | YTD                                                                                                                                                                                                                                                                                                                                                                                                                                                                                                                           | Yearly                                                                                                                                                                                                                                                                                                                                                                                                                                                                                                                      | 50DMA                                                                                                                                                                                                                                                                                                                                                                                                                                                                                                                                 | 100DMA                                                                                                                                                                                                                                                                                                                                                                                                                                                                                                                                | 200DMA                                                                                                                                                                                                                                                                                                                                                                                                                                                                                                                   |
|---------------|------------------------------------------------------------------------------------------------------------------------------------------------------------------------------|----------------------------------------------------------------------------------------------------------------------------------------------------------------------------------------------------------------------------------------------------------------------------------------|-----------------------------------------------------------------------------------------------------------------------------------------------------------------------------------------------------------------------------------------------------------------------------------------------------------------------------------------------------|------------------------------------------------------------------------------------------------------------------------------------------------------------------------------------------------------------------------------------------------------------------------------------------------------------------------------------------------------------------------------------------------------------------------------------------------------|-------------------------------------------------------------------------------------------------------------------------------------------------------------------------------------------------------------------------------------------------------------------------------------------------------------------------------------------------------------------------------------------------------------------------------------------------------------------------------------------------------------------------------|-----------------------------------------------------------------------------------------------------------------------------------------------------------------------------------------------------------------------------------------------------------------------------------------------------------------------------------------------------------------------------------------------------------------------------------------------------------------------------------------------------------------------------|---------------------------------------------------------------------------------------------------------------------------------------------------------------------------------------------------------------------------------------------------------------------------------------------------------------------------------------------------------------------------------------------------------------------------------------------------------------------------------------------------------------------------------------|---------------------------------------------------------------------------------------------------------------------------------------------------------------------------------------------------------------------------------------------------------------------------------------------------------------------------------------------------------------------------------------------------------------------------------------------------------------------------------------------------------------------------------------|--------------------------------------------------------------------------------------------------------------------------------------------------------------------------------------------------------------------------------------------------------------------------------------------------------------------------------------------------------------------------------------------------------------------------------------------------------------------------------------------------------------------------|
| 1 Kg          | 55721.00                                                                                                                                                                     | -0.03                                                                                                                                                                                                                                                                                  | 0.52                                                                                                                                                                                                                                                                                                                                                | -2.57                                                                                                                                                                                                                                                                                                                                                                                                                                                | 1.28                                                                                                                                                                                                                                                                                                                                                                                                                                                                                                                          | 7.63                                                                                                                                                                                                                                                                                                                                                                                                                                                                                                                        | SELL                                                                                                                                                                                                                                                                                                                                                                                                                                                                                                                                  | BUY                                                                                                                                                                                                                                                                                                                                                                                                                                                                                                                                   | BUY                                                                                                                                                                                                                                                                                                                                                                                                                                                                                                                      |
| 30 Kg         | 64401.00                                                                                                                                                                     | 0.57                                                                                                                                                                                                                                                                                   | 1.53                                                                                                                                                                                                                                                                                                                                                | -6.43                                                                                                                                                                                                                                                                                                                                                                                                                                                | -7.22                                                                                                                                                                                                                                                                                                                                                                                                                                                                                                                         | -5.16                                                                                                                                                                                                                                                                                                                                                                                                                                                                                                                       | SELL                                                                                                                                                                                                                                                                                                                                                                                                                                                                                                                                  | SELL                                                                                                                                                                                                                                                                                                                                                                                                                                                                                                                                  | BUY                                                                                                                                                                                                                                                                                                                                                                                                                                                                                                                      |
| 100 Tr. Oz    | 1853.34                                                                                                                                                                      | -0.08                                                                                                                                                                                                                                                                                  | 2.54                                                                                                                                                                                                                                                                                                                                                | -3.76                                                                                                                                                                                                                                                                                                                                                                                                                                                | 1.77                                                                                                                                                                                                                                                                                                                                                                                                                                                                                                                          | -4.14                                                                                                                                                                                                                                                                                                                                                                                                                                                                                                                       | SELL                                                                                                                                                                                                                                                                                                                                                                                                                                                                                                                                  | BUY                                                                                                                                                                                                                                                                                                                                                                                                                                                                                                                                   | BUY                                                                                                                                                                                                                                                                                                                                                                                                                                                                                                                      |
| 5000 Tr. Oz   | 21.249                                                                                                                                                                       | 0.11                                                                                                                                                                                                                                                                                   | 2.28                                                                                                                                                                                                                                                                                                                                                | -10.49                                                                                                                                                                                                                                                                                                                                                                                                                                               | -11.38                                                                                                                                                                                                                                                                                                                                                                                                                                                                                                                        | -15.64                                                                                                                                                                                                                                                                                                                                                                                                                                                                                                                      | SELL                                                                                                                                                                                                                                                                                                                                                                                                                                                                                                                                  | SELL                                                                                                                                                                                                                                                                                                                                                                                                                                                                                                                                  | BUY                                                                                                                                                                                                                                                                                                                                                                                                                                                                                                                      |
| 100 BBL       | 6503.00                                                                                                                                                                      | 1.03                                                                                                                                                                                                                                                                                   | 2.54                                                                                                                                                                                                                                                                                                                                                | 0.62                                                                                                                                                                                                                                                                                                                                                                                                                                                 | -0.79                                                                                                                                                                                                                                                                                                                                                                                                                                                                                                                         | -22.03                                                                                                                                                                                                                                                                                                                                                                                                                                                                                                                      | BUY                                                                                                                                                                                                                                                                                                                                                                                                                                                                                                                                   | SELL                                                                                                                                                                                                                                                                                                                                                                                                                                                                                                                                  | SELL                                                                                                                                                                                                                                                                                                                                                                                                                                                                                                                     |
| 1250 mmBtu    | 244.80                                                                                                                                                                       | 7.65                                                                                                                                                                                                                                                                                   | 15.58                                                                                                                                                                                                                                                                                                                                               | 9.24                                                                                                                                                                                                                                                                                                                                                                                                                                                 | -35.20                                                                                                                                                                                                                                                                                                                                                                                                                                                                                                                        | -32.02                                                                                                                                                                                                                                                                                                                                                                                                                                                                                                                      | SELL                                                                                                                                                                                                                                                                                                                                                                                                                                                                                                                                  | SELL                                                                                                                                                                                                                                                                                                                                                                                                                                                                                                                                  | SELL                                                                                                                                                                                                                                                                                                                                                                                                                                                                                                                     |
| 1,000 Barrels | 79.68                                                                                                                                                                        | 1.94                                                                                                                                                                                                                                                                                   | 2.14                                                                                                                                                                                                                                                                                                                                                | -0.55                                                                                                                                                                                                                                                                                                                                                                                                                                                | -4.61                                                                                                                                                                                                                                                                                                                                                                                                                                                                                                                         | 1.47                                                                                                                                                                                                                                                                                                                                                                                                                                                                                                                        | BUY                                                                                                                                                                                                                                                                                                                                                                                                                                                                                                                                   | SELL                                                                                                                                                                                                                                                                                                                                                                                                                                                                                                                                  | SELL                                                                                                                                                                                                                                                                                                                                                                                                                                                                                                                     |
| 10000 mmBtu   | 3.01                                                                                                                                                                         | 8.82                                                                                                                                                                                                                                                                                   | 15.58                                                                                                                                                                                                                                                                                                                                               | 9.24                                                                                                                                                                                                                                                                                                                                                                                                                                                 | -35.20                                                                                                                                                                                                                                                                                                                                                                                                                                                                                                                        | -32.02                                                                                                                                                                                                                                                                                                                                                                                                                                                                                                                      | SELL                                                                                                                                                                                                                                                                                                                                                                                                                                                                                                                                  | SELL                                                                                                                                                                                                                                                                                                                                                                                                                                                                                                                                  | SELL                                                                                                                                                                                                                                                                                                                                                                                                                                                                                                                     |
| 5MT           | 209.30                                                                                                                                                                       | -0.19                                                                                                                                                                                                                                                                                  | 0.65                                                                                                                                                                                                                                                                                                                                                | -7.35                                                                                                                                                                                                                                                                                                                                                                                                                                                | 0.38                                                                                                                                                                                                                                                                                                                                                                                                                                                                                                                          | -30.96                                                                                                                                                                                                                                                                                                                                                                                                                                                                                                                      | SELL                                                                                                                                                                                                                                                                                                                                                                                                                                                                                                                                  | SELL                                                                                                                                                                                                                                                                                                                                                                                                                                                                                                                                  | SELL                                                                                                                                                                                                                                                                                                                                                                                                                                                                                                                     |
| 2500Kg        | 756.65                                                                                                                                                                       | -0.85                                                                                                                                                                                                                                                                                  | 0.82                                                                                                                                                                                                                                                                                                                                                | -3.93                                                                                                                                                                                                                                                                                                                                                                                                                                                | 5.28                                                                                                                                                                                                                                                                                                                                                                                                                                                                                                                          | -7.32                                                                                                                                                                                                                                                                                                                                                                                                                                                                                                                       | SELL                                                                                                                                                                                                                                                                                                                                                                                                                                                                                                                                  | BUY                                                                                                                                                                                                                                                                                                                                                                                                                                                                                                                                   | BUY                                                                                                                                                                                                                                                                                                                                                                                                                                                                                                                      |
| 5MT           | 183.25                                                                                                                                                                       | -0.19                                                                                                                                                                                                                                                                                  | 0.33                                                                                                                                                                                                                                                                                                                                                | -1.95                                                                                                                                                                                                                                                                                                                                                                                                                                                | -2.94                                                                                                                                                                                                                                                                                                                                                                                                                                                                                                                         | -2.42                                                                                                                                                                                                                                                                                                                                                                                                                                                                                                                       | SELL                                                                                                                                                                                                                                                                                                                                                                                                                                                                                                                                  | SELL                                                                                                                                                                                                                                                                                                                                                                                                                                                                                                                                  | BUY                                                                                                                                                                                                                                                                                                                                                                                                                                                                                                                      |
| 5MT           | 268.50                                                                                                                                                                       | -0.11                                                                                                                                                                                                                                                                                  | 0.94                                                                                                                                                                                                                                                                                                                                                | -9.35                                                                                                                                                                                                                                                                                                                                                                                                                                                | 0.19                                                                                                                                                                                                                                                                                                                                                                                                                                                                                                                          | -18.29                                                                                                                                                                                                                                                                                                                                                                                                                                                                                                                      | SELL                                                                                                                                                                                                                                                                                                                                                                                                                                                                                                                                  | SELL                                                                                                                                                                                                                                                                                                                                                                                                                                                                                                                                  | SELL                                                                                                                                                                                                                                                                                                                                                                                                                                                                                                                     |
| 25 Tonnes     | 2391.00                                                                                                                                                                      | -0.13                                                                                                                                                                                                                                                                                  | -0.79                                                                                                                                                                                                                                                                                                                                               | -8.12                                                                                                                                                                                                                                                                                                                                                                                                                                                | -14.96                                                                                                                                                                                                                                                                                                                                                                                                                                                                                                                        | -36.44                                                                                                                                                                                                                                                                                                                                                                                                                                                                                                                      | BUY                                                                                                                                                                                                                                                                                                                                                                                                                                                                                                                                   | BUY                                                                                                                                                                                                                                                                                                                                                                                                                                                                                                                                   | BUY                                                                                                                                                                                                                                                                                                                                                                                                                                                                                                                      |
| 25,000 Lbs.   | 8930.00                                                                                                                                                                      | 0.07                                                                                                                                                                                                                                                                                   | -2.34                                                                                                                                                                                                                                                                                                                                               | -1.44                                                                                                                                                                                                                                                                                                                                                                                                                                                | -7.17                                                                                                                                                                                                                                                                                                                                                                                                                                                                                                                         | -14.33                                                                                                                                                                                                                                                                                                                                                                                                                                                                                                                      | SELL                                                                                                                                                                                                                                                                                                                                                                                                                                                                                                                                  | BUY                                                                                                                                                                                                                                                                                                                                                                                                                                                                                                                                   | BUY                                                                                                                                                                                                                                                                                                                                                                                                                                                                                                                      |
| 5 Tonnes      | 2122.50                                                                                                                                                                      | 0.21                                                                                                                                                                                                                                                                                   | 1.27                                                                                                                                                                                                                                                                                                                                                | -1.03                                                                                                                                                                                                                                                                                                                                                                                                                                                | -7.37                                                                                                                                                                                                                                                                                                                                                                                                                                                                                                                         | -12.48                                                                                                                                                                                                                                                                                                                                                                                                                                                                                                                      | SELL                                                                                                                                                                                                                                                                                                                                                                                                                                                                                                                                  | SELL                                                                                                                                                                                                                                                                                                                                                                                                                                                                                                                                  | SELL                                                                                                                                                                                                                                                                                                                                                                                                                                                                                                                     |
| 250 Kg        | 24570.00                                                                                                                                                                     | 1.7                                                                                                                                                                                                                                                                                    | -7.35                                                                                                                                                                                                                                                                                                                                               | -15.28                                                                                                                                                                                                                                                                                                                                                                                                                                               | 19.82                                                                                                                                                                                                                                                                                                                                                                                                                                                                                                                         | -9.37                                                                                                                                                                                                                                                                                                                                                                                                                                                                                                                       | SELL                                                                                                                                                                                                                                                                                                                                                                                                                                                                                                                                  | SELL                                                                                                                                                                                                                                                                                                                                                                                                                                                                                                                                  | SELL                                                                                                                                                                                                                                                                                                                                                                                                                                                                                                                     |
| 5 Tonnes      | 3033.50                                                                                                                                                                      | -0.31                                                                                                                                                                                                                                                                                  | -0.98                                                                                                                                                                                                                                                                                                                                               | -8.34                                                                                                                                                                                                                                                                                                                                                                                                                                                | -13.61                                                                                                                                                                                                                                                                                                                                                                                                                                                                                                                        | -23.04                                                                                                                                                                                                                                                                                                                                                                                                                                                                                                                      | SELL                                                                                                                                                                                                                                                                                                                                                                                                                                                                                                                                  | SELL                                                                                                                                                                                                                                                                                                                                                                                                                                                                                                                                  | SELL                                                                                                                                                                                                                                                                                                                                                                                                                                                                                                                     |
|               | Kg<br>Kg<br>00 Kg<br>00 Tr. Oz<br>5000 Tr. Oz<br>00 BBL<br>250 mmBtu<br>,000 Barrels<br>0000 mmBtu<br>5MT<br>2500Kg<br>5MT<br>25 Tonnes<br>25,000 Lbs.<br>5 Tonnes<br>250 Kg | Kg 55721.00   80 Kg 64401.00   00 Tr. Oz 1853.34   5000 Tr. Oz 21.249   00 BBL 6503.00   250 mmBtu 244.80   ,000 Barrels 79.68   0000 mmBtu 3.01   5MT 209.30   2500Kg 756.65   5MT 183.25   5MT 268.50   25 Tonnes 2391.00   25,000 Lbs. 8930.00   5 Tonnes 2122.50   250 Kg 24570.00 | Kg 55721.00 -0.03   80 Kg 64401.00 0.57   00 Tr. Oz 1853.34 -0.08   5000 Tr. Oz 21.249 0.11   00 BBL 6503.00 1.03   250 mmBtu 244.80 7.65   ,000 Barrels 79.68 1.94   0000 mmBtu 3.01 8.82   5MT 209.30 -0.19   2500Kg 756.65 -0.85   5MT 183.25 -0.19   5MT 2391.00 -0.13   25,000 Lbs. 8930.00 0.07   5 Tonnes 2122.50 0.21   250 Kg 24570.00 1.7 | kg 55721.00 -0.03 0.52   80 Kg 64401.00 0.57 1.53   00 Tr. Oz 1853.34 -0.08 2.54   3000 Tr. Oz 21.249 0.11 2.28   00 BBL 6503.00 1.03 2.54   250 mmBtu 244.80 7.65 15.58   ,000 Barrels 79.68 1.94 2.14   0000 mmBtu 3.01 8.82 15.58   3001 Tr. 209.30 -0.19 0.65 0.82   301 8.82 15.58 0.82 0.82   304T 268.50 -0.11 0.94   25 Tonnes 2391.00 -0.13 -0.79   25,000 Lbs. 8930.00 0.07 -2.34   5 Tonnes 2122.50 0.21 1.27   250 Kg 24570.00 1.7 -7.35 | kg 55721.00 -0.03 0.52 -2.57   80 Kg 64401.00 0.57 1.53 -6.43   00 Tr. Oz 1853.34 -0.08 2.54 -3.76   5000 Tr. Oz 21.249 0.11 2.28 -10.49   00 BBL 6503.00 1.03 2.54 0.62   250 mmBtu 244.80 7.65 15.58 9.24   ,000 Barrels 79.68 1.94 2.14 -0.55   0000 mmBtu 3.01 8.82 15.58 9.24   5MT 209.30 -0.19 0.65 -7.35   2500Kg 756.65 -0.85 0.82 -3.93   5MT 183.25 -0.19 0.33 -1.95   5MT 268.50 -0.11 0.94 -9.35   25 Tonnes 2391.00 -0.13 -0.79 -8.12   25,000 Lbs. 8930.00 0.07 -2.34 -1.44   5 Tonnes 2122.50 0.21 1.27 -1.03 | Kg 55721.00 -0.03 0.52 -2.57 1.28   80 Kg 64401.00 0.57 1.53 -6.43 -7.22   00 Tr. Oz 1853.34 -0.08 2.54 -3.76 1.77   5000 Tr. Oz 21.249 0.11 2.28 -10.49 -11.38   00 BBL 6503.00 1.03 2.54 0.62 -0.79   250 mmBtu 244.80 7.65 15.58 9.24 -35.20   .000 Barrels 79.68 1.94 2.14 -0.55 -4.61   .000 mmBtu 3.01 8.82 15.58 9.24 -35.20   .000 mmBtu 3.01 8.82 15.58 9.24 -35.20   .000 mmBtu 3.01 8.82 15.58 9.24 -35.20   .001 8.82 15.58 9.24 -35.20   .003 756.65 -0.85 0.82 -3.93 5.28   .004 756.65 -0.85 0.82 -3.93 5.28 | Kg 55721.00 -0.03 0.52 -2.57 1.28 7.63   80 Kg 64401.00 0.57 1.53 -6.43 -7.22 -5.16   00 Tr. Oz 1853.34 -0.08 2.54 -3.76 1.77 -4.14   6000 Tr. Oz 21.249 0.11 2.28 -10.49 -11.38 -15.64   00 BBL 6503.00 1.03 2.54 0.62 -0.79 -22.03   250 mmBtu 244.80 7.65 15.58 9.24 -35.20 -32.02   ,000 Barrels 79.68 1.94 2.14 -0.55 -4.61 1.47   0000 mmBtu 3.01 8.82 15.58 9.24 -35.20 -32.02   ,000 mmBtu 3.01 8.82 15.58 9.24 -35.20 -32.02   ,000 mmBtu 3.01 8.82 15.58 9.24 -35.20 -32.02   SMT 209.30 -0.19 0.65 -7.35 0.38 -30.96   SMT | Kg 55721.00 -0.03 0.52 -2.57 1.28 7.63 SELL   x0 Kg 64401.00 0.57 1.53 -6.43 -7.22 -5.16 SELL   00 Tr. Oz 1853.34 -0.08 2.54 -3.76 1.77 -4.14 SELL   00 D Tr. Oz 21.249 0.11 2.28 -10.49 -11.38 -15.64 SELL   00 BBL 6503.00 1.03 2.54 0.62 -0.79 -22.03 BUY   250 mmBtu 244.80 7.65 15.58 9.24 -35.20 -32.02 SELL   000 Barrels 79.68 1.94 2.14 -0.55 -4.61 1.47 BUY   0000 mmBtu 3.01 8.82 15.58 9.24 -35.20 -32.02 SELL   0000 mmBtu 3.01 8.82 15.58 9.24 -35.20 -32.02 SELL   0000 mtmBtu 3.01 8.82 15.58 9.24 -35.20 -32.02 SELL | Kg 55721.00 -0.03 0.52 -2.57 1.28 7.63 SELL BUY   30 Kg 64401.00 0.57 1.53 -6.43 -7.22 -5.16 SELL SELL BUY   00 Kg 64401.00 0.57 1.53 -6.43 -7.22 -5.16 SELL BUY   00 Tr. Oz 1853.34 -0.08 2.54 -3.76 1.77 -4.14 SELL BUY   5000 Tr. Oz 21.249 0.11 2.28 -10.49 -11.38 -15.64 SELL SELL BUY   00 BL 6503.00 1.03 2.54 0.62 -0.79 -22.03 BUY SELL   250 mmBtv 244.80 7.65 15.58 9.24 -35.20 -32.02 SELL SELL   000 Barrels 79.68 1.94 2.14 -0.55 -4.61 1.47 BUY SELL   0000 mmBtv 3.01 8.82 15.58 9.24 -35.20 -32.02 SELL |